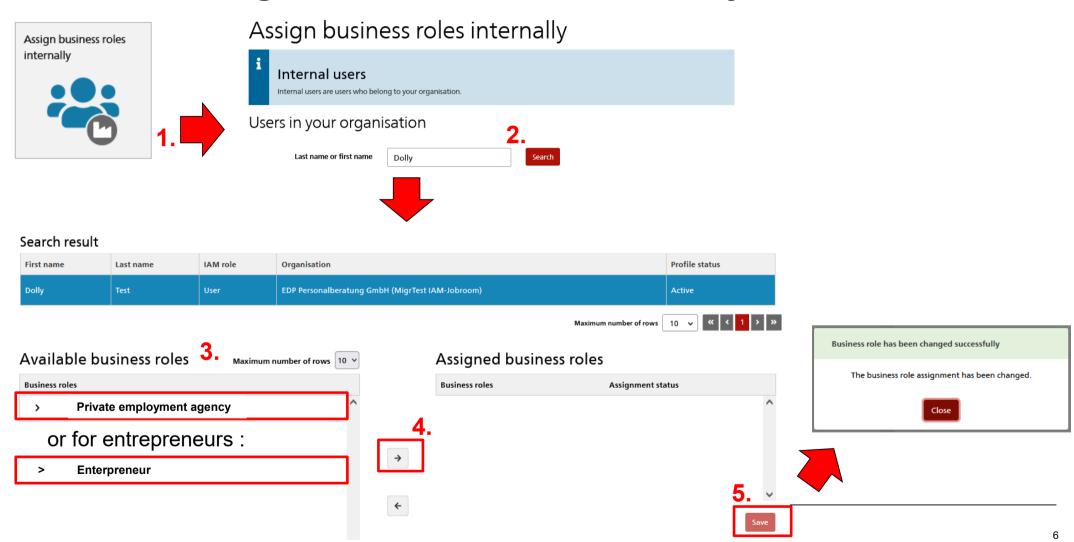

Adding new employees

- Additional persons of a company can be entered in the job room and removed again.
- No further authorization is required for this.
- The registered user (main administrator) of the company or the private employment agency can do this independently via IAM ALV.

#### O

#### Required functionalities in IAM ALV

The following functions are required for **adding** a user to use Job Room:

#### My IAM functions





















- 1. Pre-registration
- 2. Add to organisation
- 3. Assign business roles internally



### 1. Pre-registration



- The digital identity of the user is recorded.
- The user is requested to complete the registration.



WBF/SECO/TC/TCIT/ITGRC



#### 2. Add to organisation



WBF/SECO/TC/TCIT/ITGRC



## 3. Assign business roles internally





#### Required functionalities in IAM ALV

The following functions are required for **removing** a user to use Job Room:

#### My IAM functions





















Remove from the organisation



#### Remove from the organisation



WBF/SECO/TC/TCIT/ITGRC