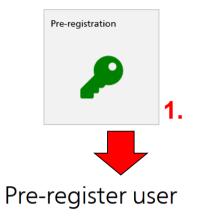

### 1. Pre-registration

- The digital identity of the user is recorded.
- The user is requested to complete the registration.

WBF/SECO/TC/TCIT/ITGRC