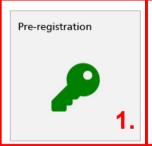

#### My IAM functions

- 1. Pre-registration
- 2. Add to organisation
- 3. Assign business roles internally

### 1. Pre-registration

- The digital identity of the user is recorded.
- The user is requested to complete the registration.

WBF/SECO/TC/TCIT/ITGRC