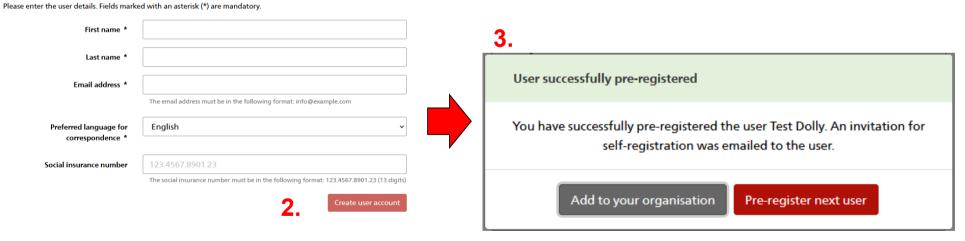

### 1. Pre-registration

- The digital identity of the user is recorded.
- The user is requested to complete the registration.

WBF/SECO/TC/TCIT/ITGRC