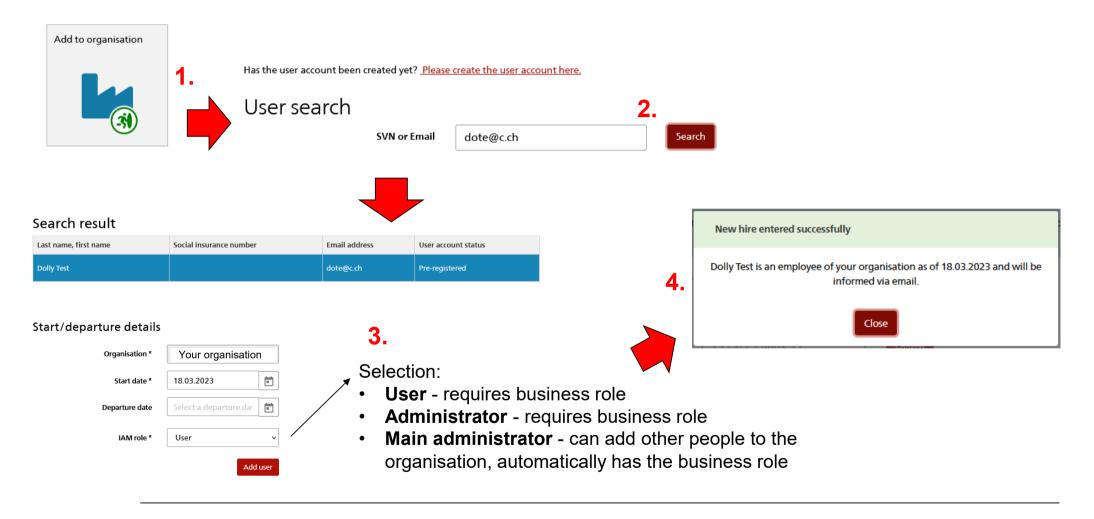

#### 2. Add to organisation

WBF/SECO/TC/TCIT/ITGRC

## 3. Assign business roles internally