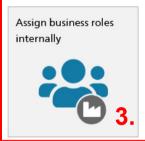

#### My IAM functions

- 1. Pre-registration
- 2. Add to organisation
- 3. Assign business roles internally

## 3. Assign business roles internally