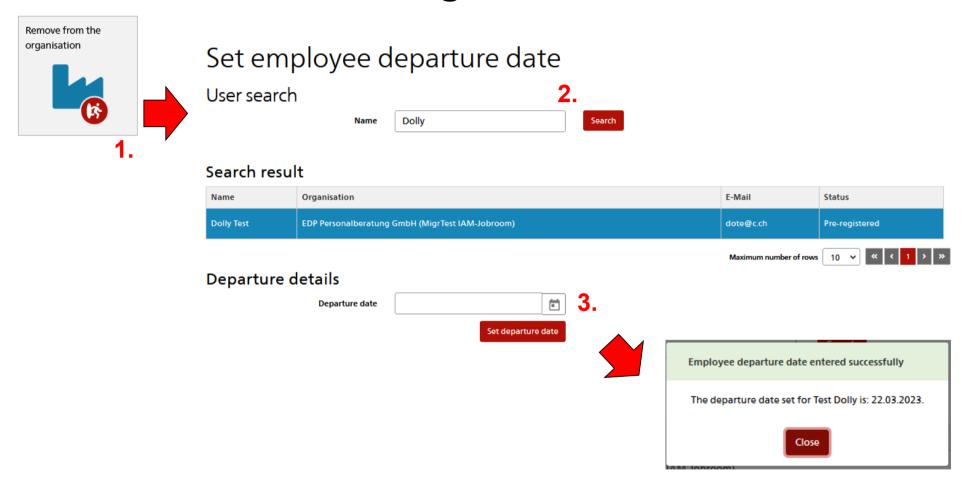

#### My IAM functions

Remove from the organisation

#### Remove from the organisation

WBF/SECO/TC/TCIT/ITGRC