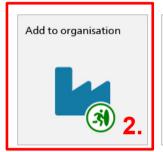

#### My IAM functions

- 1. Pre-registration
- 2. Add to organisation
- 3. Assign business roles internally

#### 2. Add to organisation

WBF/SECO/TC/TCIT/ITGRC